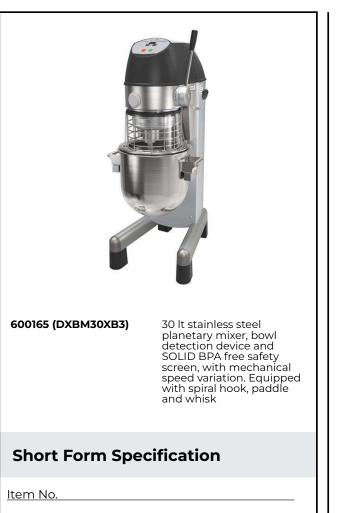

# **Planetary Mixers** Stainless Steel Planetary Mixer, 30 lt

Floor model, suitable for all kneading, blending and whipping operations. Body in stainless steel with 18/8 (AISI 302) 30 litre capacity stainless steel bowl. Powerful asynchronous motor (750 W) with mechanical speed variator (8 speed levels from 35 to 180 rpm). Water protected planetary system. Removable and dismantled solid safety screen and stainless steel wire structure. Removable/transparent solid safety screen - made of a bisphenol-A free (BPA) copolyester. Water proof (IP55) and flat touch button control panel with 60 min. timer. Bowl detection device allows the mixer to switch on only when the bowl and the safety screen are properly installed and positioned together. Adjustable feet for stability.

### Main Features

- Professional beater mixer that provides all the basic mixer functions: kneading of all sort of pastes, mixing of semi-liquid products, emulsions and various sauces.
- Delivered with:
- Spiral Hook, Paddle, Wire Whisk and Mixing Bowl for 30 It
- Waterproof touch button control panel with timer setting and display.
- Mechanical speed variator.
- Maximum capacity (flour, with 60% of hydration) 7 kg, suitable for 100-300 meals per service.
- Raising and lowering of the bowl controlled by lever with an automatic locking of the bowl when in the raised position.
- Solid BPA-free safety screen, covering the stainless steel wire one, limits the flour and unsafe dust particles when used in bakery and pastry preparation.
- Removable chute to add ingredients while working included as standard.
- Bowl detection device allows the mixer to switch on only when the bowl and the solid safety screen are properly installed and positioned together.

### Construction

- Body entirely in stainless steel.
- 302 AISI Stainless steel bowl 30 lt. capacity.
- Asynchronous motor with high start-up torque.
- 8 speeds, from 35 to 180 prm, to be lever operated while the machine is working, according to the tool and the mixture hardness.
- Water protected planetary system (IP55 electrical controls, IP23 overall machine).
- Power: 750 watts.
- Planetary movement based on self lubricating gears, eliminating any risk of leaks.
- The solid safety screen and the stainless steel wire structure are both removable and dismantled for cleaning and are dishwasher safe.
- Adjustable feet for perfect stability.